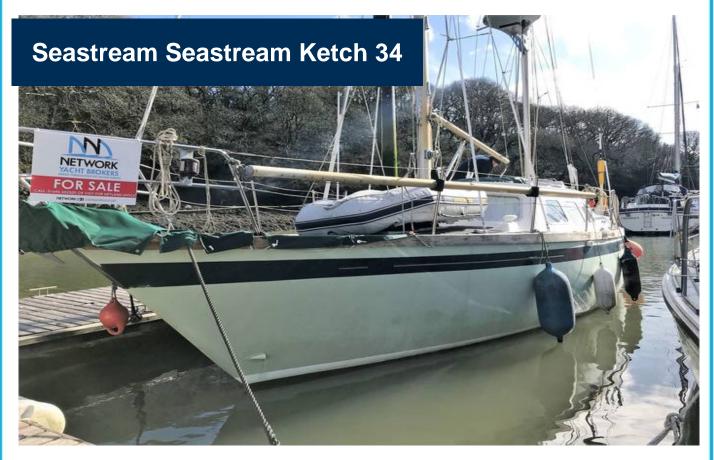

# **NEYLAND OFFICE**

OFFICES THROUGHOUT THE UK AND EUROPE

**Year:** 1980

Location: Neyland Yacht Haven Cabins:

**LOA:** 34' 0" (10.36m)

**Beam:** 11' 0" (3.35m) **Keel:** Full keel

**Heads:** 

**Berths:** 

# Remarks:

The Seastream Ketch 34 is a classic, well appointed, Deck Saloon motorsailer, renowned for their seaworthiness and offshore sailing capabilities. The deck saloon offers both comfort in port and whilst sailing in challenging conditions. Undine is a well maintained vessel and would suit those wishing to sail coastal and longer passages, as well as cruising local grounds. This is a great opportunity to own a classic well maintained vessel.

£39,950.00 Tax Paid

E: info@nybneyland.co.uk T: [+44] (0)1646 602500

www.networkyachtbrokers.com | over 700 boats listed

REF: 2362