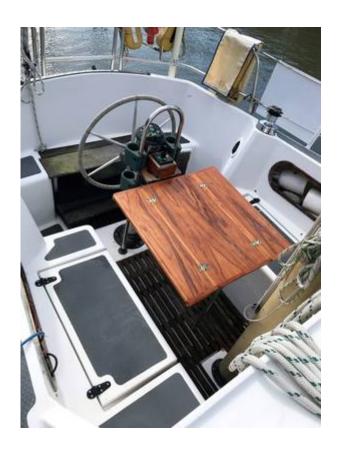

# Steering

Twin positions
External wheel on pedestal
Internal wheel on bulkhead
Emergency tiller

# Cockpit

Deep protected cockpit

Self draining

Hinged lockers to deep lockers

Overboard drained gas locker

Folding teak cockpit table

Audion speaker

Wheel steering

Emergency tiller

Gas leak indicator in port locker