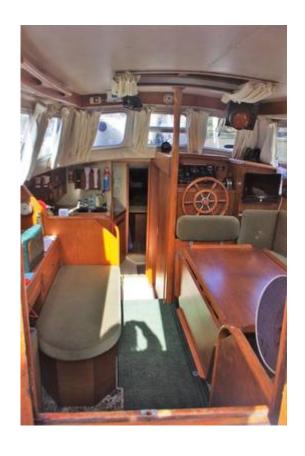

#### Deck Saloon

A spacious airy deck saloon offering every comfort whilst in port Provides a seaman like working area when sailing in challenging conditions The upholstery and curtains throughout are in great condition Full standing head room ARDIC Cabin Heating

#### To Starboard

U-shaped settee - which converts into a double berth Spacious bookshelf with large stowage area Audio radio 2 x Panasonic speakers

# **Forward**

Teak steering wheel Full set of engine controls Translucent hatch allowing light and ventilation

Full size chart table with chart store beneath Drinks cabinet Electrolux Fridge Television with MEOS Antenna on mast